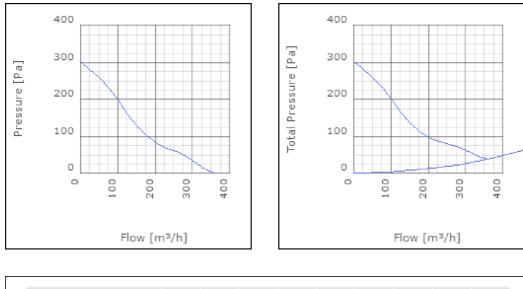

nsported air when speed-controlled | 80      | °C    |
| Sound pressure level at 3 m                               | 36      | dB(A) |
| Length                                                    | 190     | mm    |
| Width                                                     | 242     | mm    |
| Height                                                    | 242     | mm    |
| Weight                                                    | 2.9     | kg    |
| Enclosure class, motor                                    | 44      | IP    |
| Insulation class, motor                                   | F       |       |
| Capacitor                                                 | 3       | μF    |
| Duct connection                                           | ø125 mm |       |

# Diagrams



## Sound





#### Parameter

Distance: Propagation type: Equivalent absorption area: 3.000 Hemi-spherical 20.00

## Dimensions



# Wiring diagram





#### Accessories

ETFV-94A FRE 6 VRDE 1,5 VRS 0,5 VRTEC

#### **Electrical accessories**

FLF 125 FLK 125 BSV 125 MPM MK 125 VK 12 YG 125 LDC 125