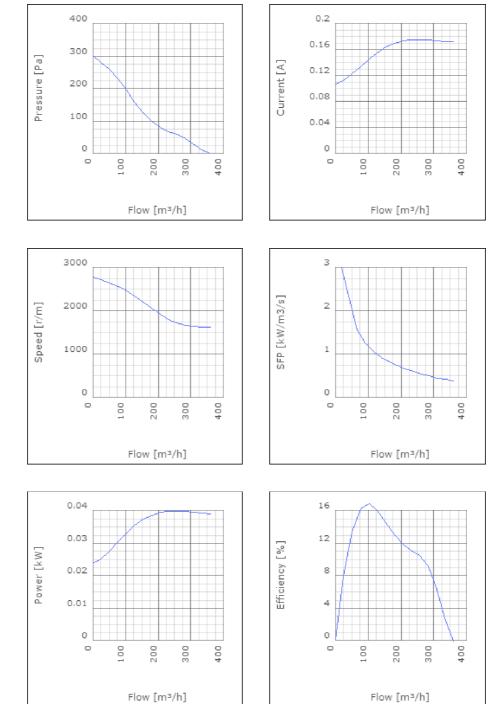

# Diagrams

### Technical data

| Parameter                                                 | Value   | Unit  |
|-----------------------------------------------------------|---------|-------|
| Voltage                                                   | 230     | V     |
| Phase                                                     | 1       | ~     |
| Frequency                                                 | 50      | Hz    |
| Power                                                     | 0.04    | kW    |
| Current                                                   | 0.18    | A     |
| R.p.m.                                                    | 1640    | r/m   |
| Max. temperature of transported air                       | 80      | °C    |
| Max. temperature of transported air when speed-controlled | 80      | °C    |
| Sound pressure level at 3 m                               | 36      | dB(A) |
| Length                                                    | 190     | mm    |
| Width                                                     | 242     | mm    |
| Height                                                    | 242     | mm    |
| Weight                                                    | 2.9     | kg    |
| Enclosure class, motor                                    | 44      | IP    |
| Insulation class, motor                                   | F       |       |
| Capacitor                                                 | 3       | μF    |
| Duct connection                                           | ø125 mm |       |