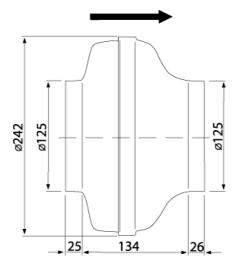

## Dimensions

### Technical data

| Parameter                                                 | Value   | Unit  |
|-----------------------------------------------------------|---------|-------|
| Voltage                                                   | 230     | V     |
| Phase                                                     | 1       | ~     |
| Frequency                                                 | 50      | Hz    |
| Power                                                     | 0.04    | kW    |
| Current                                                   | 0.18    | A     |
| R.p.m.                                                    | 1640    | r/m   |
| Max. temperature of transported air                       | 80      | °C    |
| Max. temperature of transported air when speed-controlled | 80      | °C    |
| Sound pressure level at 3 m                               | 36      | dB(A) |
| Length                                                    | 190     | mm    |
| Width                                                     | 242     | mm    |
| Height                                                    | 242     | mm    |
| Weight                                                    | 2.9     | kg    |
| Enclosure class, motor                                    | 44      | IP    |
| Insulation class, motor                                   | F       |       |
| Capacitor                                                 | 3       | μF    |
| Duct connection                                           | ø125 mm |       |