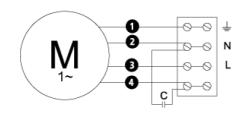

ngth                                                    | 190     | mm    |
| Width                                                     | 242     | mm    |
| Height                                                    | 242     | mm    |
| Weight                                                    | 2.9     | kg    |
| Enclosure class, motor                                    | 44      | IP    |
| Insulation class, motor                                   | F       |       |
| Capacitor                                                 | 3       | μF    |
| Duct connection                                           | ø125 mm |       |

# Diagrams



## Sound





#### Parameter

Distance: Propagation type: Equivalent absorption area: 3.000 Hemi-spherical 20.00

## Dimensions



# Wiring diagram





#### Accessories

ETFV-94A FRE 6 VRDE 1,5 VRS 0,5 VRTEC

#### **Electrical accessories**

FLF 125 FLK 125 BSV 125 MPM MK 125 VK 12 YG 125 LDC 125