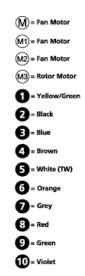

th                                                    | 190     | mm    |
| Width                                                     | 242     | mm    |
| Height                                                    | 242     | mm    |
| Weight                                                    | 2.9     | kg    |
| Enclosure class, motor                                    | 44      | IP    |
| Insulation class, motor                                   | F       |       |
| Capacitor                                                 | 3       | μF    |
| Duct connection                                           | ø125 mm |       |

# Diagrams



## Sound





#### Parameter

Distance: Propagation type: Equivalent absorption area: 3.000 Hemi-spherical 20.00

## Dimensions



# Wiring diagram





#### Accessories

ETFV-94A FRE 6 VRDE 1,5 VRS 0,5 VRTEC

#### **Electrical accessories**

FLF 125 FLK 125 BSV 125 MPM MK 125 VK 12 YG 125 LDC 125